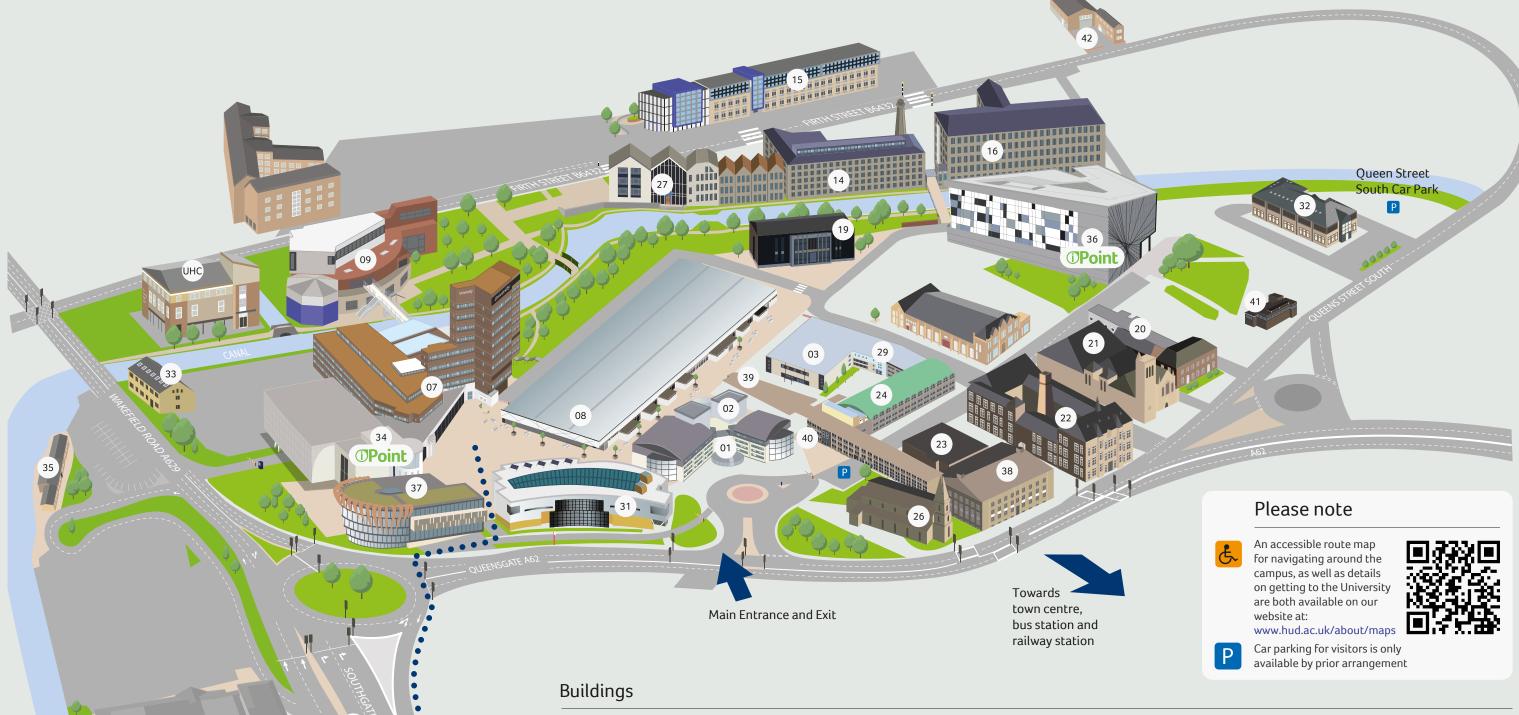

## **Campus map**

Queensgate, Huddersfield, HD1 3DH

Towards Southgate Campus

of the Daphne Steele Building

| 3M Buckley Innovation Centre (BIC)   | 15 | Joseph Priestley South Building (JPS)    | 24 |
|--------------------------------------|----|------------------------------------------|----|
| Atkinson Holt (AH)                   | 35 | Joseph Priestley West Building (JPW)     | 38 |
| Barbara Hepworth Building (BH) Point | 36 | Laura Annie Willson Building (LW)        | 80 |
| Brontë Lecture Theatres (BL)         | 03 | Library                                  | 07 |
| Charles Sikes Building (CS)          | 09 | Lockside Building (LS)                   | 27 |
| Cockcroft Building (CO)              | 23 | Media, Journalism and Film Building (JM) | 29 |
| Harold Wilson Building (HW)          | 02 | Oastler Building (OA)                    | 37 |
| Haslett Building (HA)                | 14 | Percy Shaw House (SH)                    | 32 |
| Heritage Quay                        | 07 | Queen St. Building (QSB)                 | 20 |
| Holocaust Centre North               | 07 | Ramsden Building (R)                     | 22 |
| Jo Cox More In Common Centre (JC)    | 19 | Richard Steinitz Building (RS)           | 31 |
| Joseph Priestley East Building (JPE) | 39 | Schwann Building (SB)                    | 07 |
|                                      |    |                                          |    |

| Sir John Ramsden Court (JR)       | 33  |
|-----------------------------------|-----|
| Sir Patrick Stewart Building (PS) | 21  |
| Sovereign Design House (SD)       | 41  |
| Spärck Jones Building (SJ)        | 16  |
| Stewart Film Studios (SFS)        | 42  |
| Student Central (SC) Point        | 34  |
| St. Paul's Hall (PL)              | 26  |
| University Health Centre          | UHC |
| University Reception              | 01  |
| Valli Opticians                   | 40  |
|                                   |     |